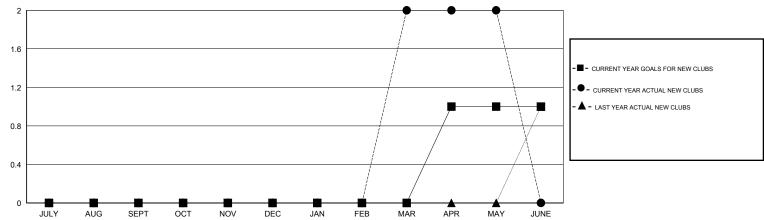

# **LOCATION ARIZONA**

 $\mathsf{GMT}\;\mathsf{CA}\;1$ 

|               |                  | Clubs             |                  |                  | Members               |                    |                                     |                    |                  |
|---------------|------------------|-------------------|------------------|------------------|-----------------------|--------------------|-------------------------------------|--------------------|------------------|
|               | RESUI            | LTS FOR 2014-2015 | i                |                  | RESULTS FOR 2014-2015 |                    |                                     |                    |                  |
| QUARTER       | NEW CLUB<br>GOAL | NEW CLUBS         | DROPPED<br>CLUBS | NET<br>GAIN/LOSS | QUARTER               | NEW MEMBER<br>GOAL | CHARTER AND<br>NEW MEMBERS<br>ADDED | DROPPED<br>MEMBERS | NET<br>GAIN/LOSS |
| JULY/AUG/SEPT | 0                | 0                 | 0                | 0                | JULY/AUG/SEPT         | 0                  | 24                                  | 72                 | -48              |
| OCT/NOV/DEC   | 0                | 0                 | 0                | 0                | OCT/NOV/DEC           | 25                 | 70                                  | 46                 | 24               |
| JAN/FEB/MAR   | 0                | 2                 | 0                | 2                | JAN/FEB/MAR           | 17                 | 101                                 | 57                 | 44               |
| APR/MAY/JUNE  | 1                | 0                 | 0                | 0                | APR/MAY/JUNE          | 43                 | 23                                  | 9                  | 14               |

### GOALS AND ACTUAL NEW CLUBS CUMULATIVE