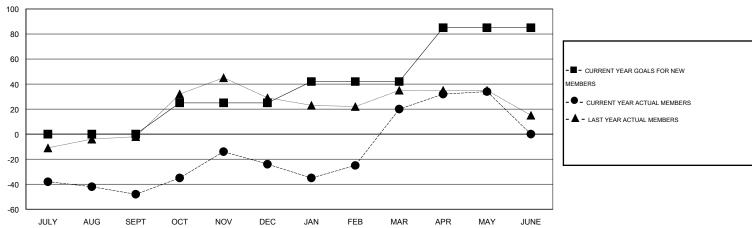

# **LOCATION ARIZONA**

 $\mathsf{GMT}\;\mathsf{CA}\;1$ 

|               |                  | Clubs             |                  |                  | Members               |                    |                                     |                    |                  |
|---------------|------------------|-------------------|------------------|------------------|-----------------------|--------------------|-------------------------------------|--------------------|------------------|
|               | RESUI            | LTS FOR 2014-2015 | i                |                  | RESULTS FOR 2014-2015 |                    |                                     |                    |                  |
| QUARTER       | NEW CLUB<br>GOAL | NEW CLUBS         | DROPPED<br>CLUBS | NET<br>GAIN/LOSS | QUARTER               | NEW MEMBER<br>GOAL | CHARTER AND<br>NEW MEMBERS<br>ADDED | DROPPED<br>MEMBERS | NET<br>GAIN/LOSS |
| JULY/AUG/SEPT | 0                | 0                 | 0                | 0                | JULY/AUG/SEPT         | 0                  | 24                                  | 72                 | -48              |
| OCT/NOV/DEC   | 0                | 0                 | 0                | 0                | OCT/NOV/DEC           | 25                 | 70                                  | 46                 | 24               |
| JAN/FEB/MAR   | 0                | 2                 | 0                | 2                | JAN/FEB/MAR           | 17                 | 101                                 | 57                 | 44               |
| APR/MAY/JUNE  | 1                | 0                 | 0                | 0                | APR/MAY/JUNE          | 43                 | 23                                  | 9                  | 14               |

#### GOALS AND ACTUAL MEMBERS CUMULATIVE

| DROPPED CLUBS: 0  DROPPED MEMBERS |     | 35 CLUBS OF 43 ADDED 1 OR MORE NEW MEMBERS | GENDER DISTRIBU<br>MALE<br>FEMALE | TION<br>788 (57.43%)<br>584 (42.57%) |     |
|-----------------------------------|-----|--------------------------------------------|-----------------------------------|--------------------------------------|-----|
| DECEASED                          | 31  | CLICK HERE FOR HEALTH                      |                                   |                                      | 400 |
| CLUB CANCELLED                    | 0   | ASSESSMENT DATA                            | FAMILY UNIT MEMBERS               | 198                                  |     |
| OTHER                             | 153 |                                            | HEAD OF HOUSEHOLD                 |                                      |     |
| TOTAL                             | 184 |                                            | NON-HEAD OF HOUSEHOL              | 202                                  |     |